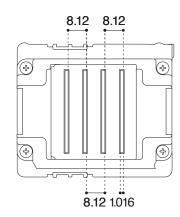

### Product Specifications

| Broduct nome                       |                     |                                  |                              | 1 2 2 0 0 1 1                |
|------------------------------------|---------------------|----------------------------------|------------------------------|------------------------------|
| Product name                       |                     | I 3200-U1                        | I 3200-E1                    | I 3200-A1                    |
| Ink type                           |                     | UV                               | Eco Solvent                  | Aqueous                      |
| Туре                               |                     | PrecisionCore MicroTFP printhead |                              |                              |
| WidthxDepthxHeight                 |                     | 69.1x 59.4 x 35.6 mm             |                              |                              |
| Weight                             |                     | 82 g                             |                              |                              |
| Number of nozzle                   |                     | 3200                             |                              |                              |
| Nozzle pitch/nozzle row            |                     | 1/300 inch                       |                              |                              |
| Nozzle rows                        |                     | 8 rows                           |                              |                              |
| Nozzle Resolution                  |                     | 300 npi /row 600 npi/2 rows      |                              |                              |
| Max. number of colour inks         |                     | 4 colours                        |                              |                              |
| Effective print width              |                     | 33.8 mm (1.33 inches)            |                              |                              |
| Droplet<br>ejection<br>performance | Binary              | 5 pl at 43.2 kHz                 | 6 pl at 43.2 kHz             |                              |
|                                    | 3 levels grey scale | 6, 12.5 pl at 21.6 kHz           | 6.3, 12.3 pl at 21.6 kHz     |                              |
|                                    | 4 levels grey scale | 3.8, 6.2, 9.3 pl at 21.6 kHz     | 3.8, 5.5, 8.7 pl at 21.6 kHz | 3.8, 6.1, 9.4 pl at 21.6 kHz |
| Viscosity range                    |                     | 5-7 mPa·s                        | 3-4 mPa · s                  |                              |
| Positioning Mechanism              |                     | Reference hole                   |                              |                              |

Product size (mm)

#### Nozzle (mm)