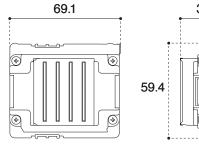

### Product Specifications

| Broduct nome                       |                     |                                  |                              | 1 2 2 0 0 1 1                |
|------------------------------------|---------------------|----------------------------------|------------------------------|------------------------------|
| Product name                       |                     | I 3200-U1                        | I 3200-E1                    | I 3200-A1                    |
| Ink type                           |                     | UV                               | Eco Solvent                  | Aqueous                      |
| Туре                               |                     | PrecisionCore MicroTFP printhead |                              |                              |
| WidthxDepthxHeight                 |                     | 69.1x 59.4 x 35.6 mm             |                              |                              |
| Weight                             |                     | 82 g                             |                              |                              |
| Number of nozzle                   |                     | 3200                             |                              |                              |
| Nozzle pitch/nozzle row            |                     | 1/300 inch                       |                              |                              |
| Nozzle rows                        |                     | 8 rows                           |                              |                              |
| Nozzle Resolution                  |                     | 300 npi /row 600 npi/2 rows      |                              |                              |
| Max. number of colour inks         |                     | 4 colours                        |                              |                              |
| Effective print width              |                     | 33.8 mm (1.33 inches)            |                              |                              |
| Droplet<br>ejection<br>performance | Binary              | 5 pl at 43.2 kHz                 | 6 pl at 43.2 kHz             |                              |
|                                    | 3 levels grey scale | 6, 12.5 pl at 21.6 kHz           | 6.3, 12.3 pl at 21.6 kHz     |                              |
|                                    | 4 levels grey scale | 3.8, 6.2, 9.3 pl at 21.6 kHz     | 3.8, 5.5, 8.7 pl at 21.6 kHz | 3.8, 6.1, 9.4 pl at 21.6 kHz |
| Viscosity range                    |                     | 5-7 mPa·s                        | 3-4 mPa · s                  |                              |
| Positioning Mechanism              |                     | Reference hole                   |                              |                              |

Product size (mm)

#### External dimensions (mm)