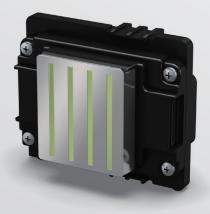

# 1. Precision Core Technology

- a. All MEMS manufacturing and thin film piezo element can realize high precision and high density(600 npi / 2 rows of nozzles). Contributes to compact, high speed, high quality, and high image quality.
- b. Precision made of Epson unique MEMS nozzles and an ink flow path ensure the per fectly round ink droplets are placed accurately and consistently.

### Product Specifications

| Broduct nome                       |                     |                                  |                              | 1 2 2 0 0 1 1                |
|------------------------------------|---------------------|----------------------------------|------------------------------|------------------------------|
| Product name                       |                     | I 3200-U1                        | I 3200-E1                    | I 3200-A1                    |
| Ink type                           |                     | UV                               | Eco Solvent                  | Aqueous                      |
| Туре                               |                     | PrecisionCore MicroTFP printhead |                              |                              |
| WidthxDepthxHeight                 |                     | 69.1x 59.4 x 35.6 mm             |                              |                              |
| Weight                             |                     | 82 g                             |                              |                              |
| Number of nozzle                   |                     | 3200                             |                              |                              |
| Nozzle pitch/nozzle row            |                     | 1/300 inch                       |                              |                              |
| Nozzle rows                        |                     | 8 rows                           |                              |                              |
| Nozzle Resolution                  |                     | 300 npi /row 600 npi/2 rows      |                              |                              |
| Max. number of colour inks         |                     | 4 colours                        |                              |                              |
| Effective print width              |                     | 33.8 mm (1.33 inches)            |                              |                              |
| Droplet<br>ejection<br>performance | Binary              | 5 pl at 43.2 kHz                 | 6 pl at 43.2 kHz             |                              |
|                                    | 3 levels grey scale | 6, 12.5 pl at 21.6 kHz           | 6.3, 12.3 pl at 21.6 kHz     |                              |
|                                    | 4 levels grey scale | 3.8, 6.2, 9.3 pl at 21.6 kHz     | 3.8, 5.5, 8.7 pl at 21.6 kHz | 3.8, 6.1, 9.4 pl at 21.6 kHz |
| Viscosity range                    |                     | 5-7 mPa·s                        | 3-4 mPa · s                  |                              |
| Positioning Mechanism              |                     | Reference hole                   |                              |                              |