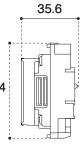

### Product Specifications

| Broduct nome                       |                     |                                  |                              | 1 2 2 0 0 1 1                |
|------------------------------------|---------------------|----------------------------------|------------------------------|------------------------------|
| Product name                       |                     | I 3200-U1                        | I 3200-E1                    | I 3200-A1                    |
| Ink type                           |                     | UV                               | Eco Solvent                  | Aqueous                      |
| Туре                               |                     | PrecisionCore MicroTFP printhead |                              |                              |
| WidthxDepthxHeight                 |                     | 69.1x 59.4 x 35.6 mm             |                              |                              |
| Weight                             |                     | 82 g                             |                              |                              |
| Number of nozzle                   |                     | 3200                             |                              |                              |
| Nozzle pitch/nozzle row            |                     | 1/300 inch                       |                              |                              |
| Nozzle rows                        |                     | 8 rows                           |                              |                              |
| Nozzle Resolution                  |                     | 300 npi /row 600 npi/2 rows      |                              |                              |
| Max. number of colour inks         |                     | 4 colours                        |                              |                              |
| Effective print width              |                     | 33.8 mm (1.33 inches)            |                              |                              |
| Droplet<br>ejection<br>performance | Binary              | 5 pl at 43.2 kHz                 | 6 pl at 43.2 kHz             |                              |
|                                    | 3 levels grey scale | 6, 12.5 pl at 21.6 kHz           | 6.3, 12.3 pl at 21.6 kHz     |                              |
|                                    | 4 levels grey scale | 3.8, 6.2, 9.3 pl at 21.6 kHz     | 3.8, 5.5, 8.7 pl at 21.6 kHz | 3.8, 6.1, 9.4 pl at 21.6 kHz |
| Viscosity range                    |                     | 5-7 mPa·s                        | 3-4 mPa · s                  |                              |
| Positioning Mechanism              |                     | Reference hole                   |                              |                              |

Product size (mm)

#### External dimensions (mm)