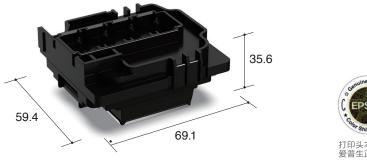

### Product Specifications

| Broduct nome                       |                     |                                  |                              | 1 2 2 0 0 1 1                |
|------------------------------------|---------------------|----------------------------------|------------------------------|------------------------------|
| Product name                       |                     | I 3200-U1                        | I 3200-E1                    | I 3200-A1                    |
| Ink type                           |                     | UV                               | Eco Solvent                  | Aqueous                      |
| Туре                               |                     | PrecisionCore MicroTFP printhead |                              |                              |
| WidthxDepthxHeight                 |                     | 69.1x 59.4 x 35.6 mm             |                              |                              |
| Weight                             |                     | 82 g                             |                              |                              |
| Number of nozzle                   |                     | 3200                             |                              |                              |
| Nozzle pitch/nozzle row            |                     | 1/300 inch                       |                              |                              |
| Nozzle rows                        |                     | 8 rows                           |                              |                              |
| Nozzle Resolution                  |                     | 300 npi /row 600 npi/2 rows      |                              |                              |
| Max. number of colour inks         |                     | 4 colours                        |                              |                              |
| Effective print width              |                     | 33.8 mm (1.33 inches)            |                              |                              |
| Droplet<br>ejection<br>performance | Binary              | 5 pl at 43.2 kHz                 | 6 pl at 43.2 kHz             |                              |
|                                    | 3 levels grey scale | 6, 12.5 pl at 21.6 kHz           | 6.3, 12.3 pl at 21.6 kHz     |                              |
|                                    | 4 levels grey scale | 3.8, 6.2, 9.3 pl at 21.6 kHz     | 3.8, 5.5, 8.7 pl at 21.6 kHz | 3.8, 6.1, 9.4 pl at 21.6 kHz |
| Viscosity range                    |                     | 5-7 mPa·s                        | 3-4 mPa · s                  |                              |
| Positioning Mechanism              |                     | Reference hole                   |                              |                              |

Product size (mm)

#### External dimensions (mm)